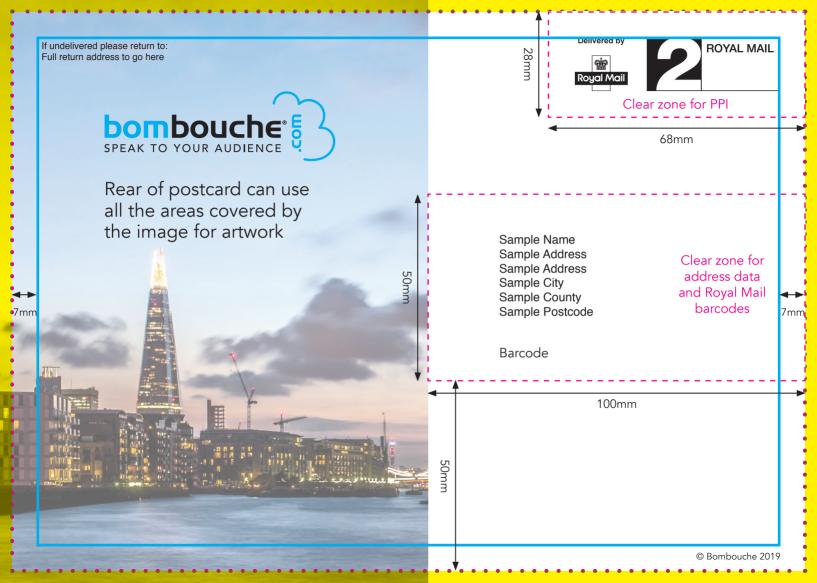

- \_\_\_ 7MM MARGIN
  "SAFE ZONE"
- TRIM LINE
- 3MM BLEED AREA

## A5 POSTCARD TEMPLATE

Front of postcard can be covered edge to edge in your artwork

148mm

The BLUE line is the edge of the "text safe zone". All text and imagery should be within this margin (unless it bleeds off the page).

The pink dotted line is the trim line

The yellow area is the "bleed" area. If you want an image or photo to be printed

to the edge of your design, the image MUST continue for an extra 3mm on every edge. This "bleed" is then trimmed off after printing and is essential to avoid any white edges showing.

Please also include crop marks on your supplied artwork