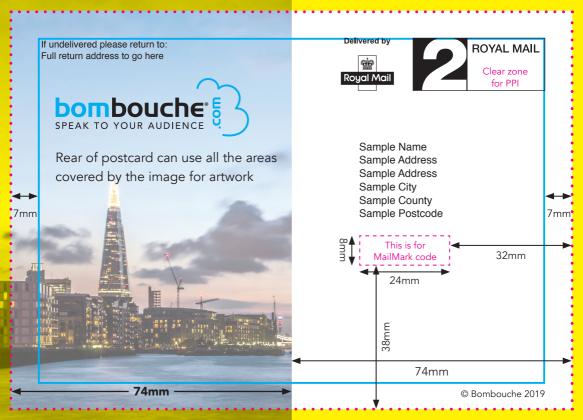

## A6 POSTCARD TEMPLATE

Front of postcard can be covered edge to edge in your artwork

The BLUE line is the edge of the "text safe zone". All text and imagery should be within this margin (unless it bleeds off the page).

The pink dotted line is the trim line.

The yellow area is the "bleed" area. If you want an image or photo to be printed to the edge of your design, the image MUST continue for an extra 3mm on every edge. This "bleed" is then trimmed off after printing and is essential to avoid any white edges showing.

Please also include crop marks on your supplied artwork

148mm