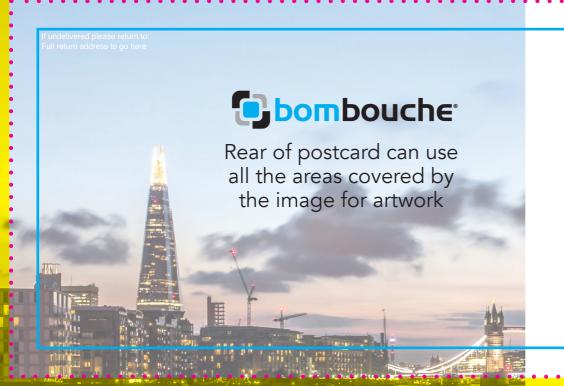

## DL POSTCARD TEMPLATE

Front of postcard can be covered edge to edge in your artwork

The BLUE line is the edge of the "safe zone". No wording or logos should be nearer than 7mm from the edge of the card (unless it bleeds off)

The pink dotted line is the trim line

The yellow area is the "bleed". If you want a image or photo to be printed to the edge of your design,

the image MUST continue for an extra 3mm on every edge. This "bleed" is then trimmed off after printing and is essential to avoid any white edges showing.

Please also include crop marks on each corner

Clear zone for PPI

Sample Name Sample Address Sample Address Sample City Sample County Sample Postcode

> This is for MailMark code