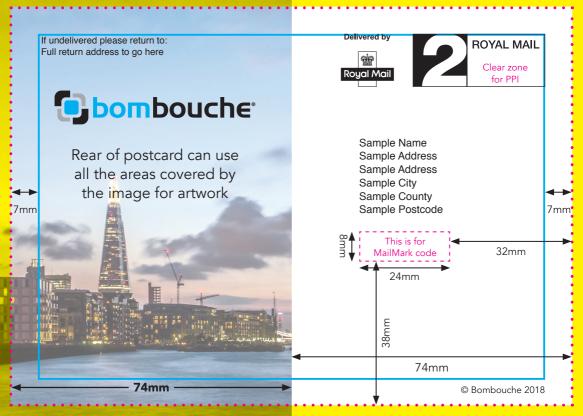

## **KEY**

- \_\_\_ 7MM MARGIN
  "SAFE ZONE"
- • TRIM LINE
- 3MM BLEED AREA

## A6 POSTCARD TEMPLATE

Front of postcard can be covered edge to edge in your artwork

The BLUE line is the edge of the "text safe zone". All text and imagery should be within this margin (unless it bleeds off the page).

The pink dotted line is the trim line.

The yellow area is the "bleed" area. If you want an image or photo to be printed

to the edge of your design, the image MUST continue for an extra 3mm on every edge. This "bleed" is then trimmed off after printing and is essential to avoid any white edges showing.

Please also include crop marks on your supplied artwork