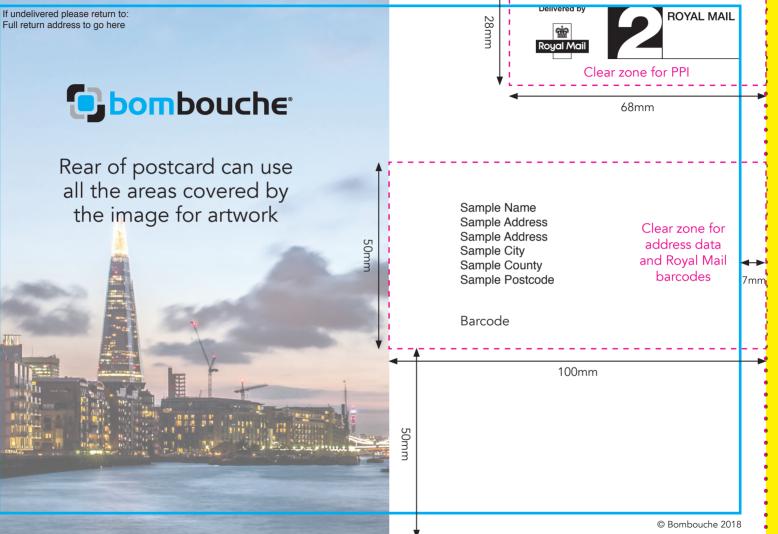

148mm

7MM MARGIN "SAFE ZONE"

TRIM LINE

**3MM BLEED AREA** 

**bombouche** 

## A5 POSTCARD TEMPLATE

Front of postcard can be covered edge to edge in your artwork

The BLUE line is the edge of the "text safe zone". All text and imagery should be within this margin (unless it bleeds off the page).

The pink dotted line is the trim line

The yellow area is the "bleed" area. If you want an image or photo to be printed to the edge of your design, the image MUST continue for an extra 3mm on every edge. This "bleed" is then trimmed off after printing and is essential to avoid any white edges showing.

Please also include crop marks on your supplied artwork

210mm

Full return address to go here

•7mm