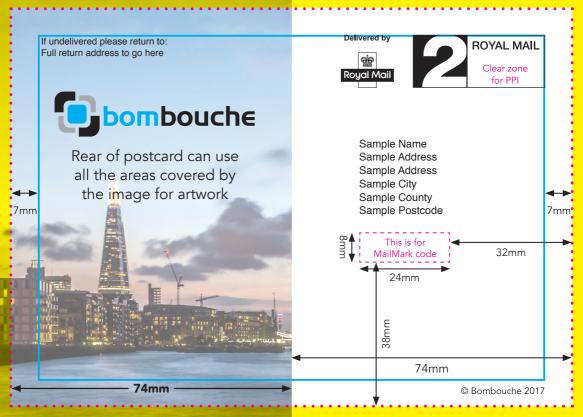

## **KEY**

- 7MM MARGIN "SAFE ZONE"
- TRIM LINE
- 3MM BLEED AREA

## A6 POSTCARD TEMPLATE

Front of postcard can be covered edge to edge in your artwork

The BLUE line is the edge of the "text safe zone". All text and imagery should be within this margin (unless it bleeds off the page).

The pink dotted line is the trim line.

The yellow area is the "bleed" area.

If you want an image or photo to be printed

to the edge of your design, the image MUST continue for an extra 3mm on every edge. This "bleed" is then trimmed off after printing and is essential to avoid any white edges showing.

Please also include crop marks on your supplied artwork